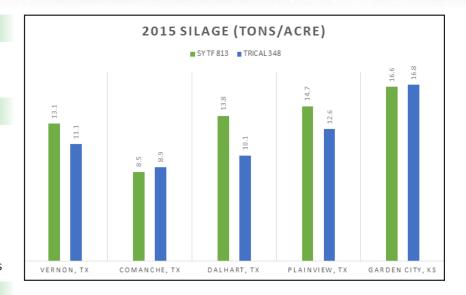

## **Comparison Chart:**

| SED WELD LALL FOR AGE WELD SURGE CHARTY LEGIST LOCANG SERVER RUST STRUCK GREEN LEGIST MINTER DANGER LOCANGE STRUCK STRUCK GREEN LEGIST MINTER DANGER LOCANGE STRUCK STRUCK GREEN LEGIST MINTER DANGER LOCANGE STRUCK |   |   |   |   |   |   |   |   |    |   |   |   |  |  |  |
|--------------------------------------------------------------------------------------------------------------------------------------------------------------------------------------------------------------------------------------------------------------------------------------------------------------------------------------------------------------------------------------------------------------------------------------------------------------------------------------------------------------------------------------------------------------------------------------------------------------------------------------------------------------------------------------------------------------------------------------------------------------------------------------------------------------------------------------------------------------------------------------------------------------------------------------------------------------------------------------------------------------------------------------------------------------------------------------------------------------------------------------------------------------------------------------------------------------------------------------------------------------------------------------------------------------------------------------------------------------------------------------------------------------------------------------------------------------------------------------------------------------------------------------------------------------------------------------------------------------------------------------------------------------------------------------------------------------------------------------------------------------------------------------------------------------------------------------------------------------------------------------------------------------------------------------------------------------------------------------------------------------------------------------------------------------------------------------------------------------------------------|---|---|---|---|---|---|---|---|----|---|---|---|--|--|--|
| 131                                                                                                                                                                                                                                                                                                                                                                                                                                                                                                                                                                                                                                                                                                                                                                                                                                                                                                                                                                                                                                                                                                                                                                                                                                                                                                                                                                                                                                                                                                                                                                                                                                                                                                                                                                                                                                                                                                                                                                                                                                                                                                                            | 8 | 8 | 7 | 7 | 5 | 5 | 2 | R | MR | 5 | 6 | 6 |  |  |  |
| 813                                                                                                                                                                                                                                                                                                                                                                                                                                                                                                                                                                                                                                                                                                                                                                                                                                                                                                                                                                                                                                                                                                                                                                                                                                                                                                                                                                                                                                                                                                                                                                                                                                                                                                                                                                                                                                                                                                                                                                                                                                                                                                                            | 8 | 7 | 7 | 7 | 6 | 7 | 2 | R | MR | 8 | 6 | 4 |  |  |  |
| Trical 348                                                                                                                                                                                                                                                                                                                                                                                                                                                                                                                                                                                                                                                                                                                                                                                                                                                                                                                                                                                                                                                                                                                                                                                                                                                                                                                                                                                                                                                                                                                                                                                                                                                                                                                                                                                                                                                                                                                                                                                                                                                                                                                     | 4 | 5 | 5 | 4 | 8 | 8 | 8 | S | R  | 5 | 7 | 2 |  |  |  |
| TAMCALE 5019                                                                                                                                                                                                                                                                                                                                                                                                                                                                                                                                                                                                                                                                                                                                                                                                                                                                                                                                                                                                                                                                                                                                                                                                                                                                                                                                                                                                                                                                                                                                                                                                                                                                                                                                                                                                                                                                                                                                                                                                                                                                                                                   | 6 | 8 | 7 | 6 | 4 | 3 | 5 | R | MR | 5 | 7 | 2 |  |  |  |
| Gainer 154 Brand                                                                                                                                                                                                                                                                                                                                                                                                                                                                                                                                                                                                                                                                                                                                                                                                                                                                                                                                                                                                                                                                                                                                                                                                                                                                                                                                                                                                                                                                                                                                                                                                                                                                                                                                                                                                                                                                                                                                                                                                                                                                                                               | 9 | 7 | 9 | 7 | 2 | 2 | 2 | R | R  | 5 | 7 | 1 |  |  |  |
| 135                                                                                                                                                                                                                                                                                                                                                                                                                                                                                                                                                                                                                                                                                                                                                                                                                                                                                                                                                                                                                                                                                                                                                                                                                                                                                                                                                                                                                                                                                                                                                                                                                                                                                                                                                                                                                                                                                                                                                                                                                                                                                                                            | 9 | 7 | 8 | 6 | 4 | 7 | 2 | R | R  | 8 | 7 | 5 |  |  |  |